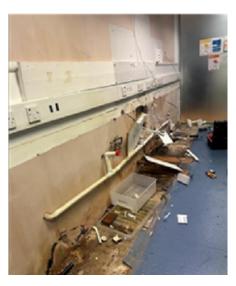

## Behind the scenes

Our Central Sterilisation has had a refurb!

Sterilising dental instruments is important because it prevents the spread of infectious diseases and protects our patients, dental professionals and the entire dental team.