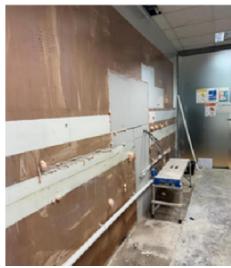

## Behind the scenes

Our Central Sterilisation has had a refurb!

Sterilising dental instruments is important because it prevents the spread of infectious diseases and protects our patients, dental professionals and the entire dental team.